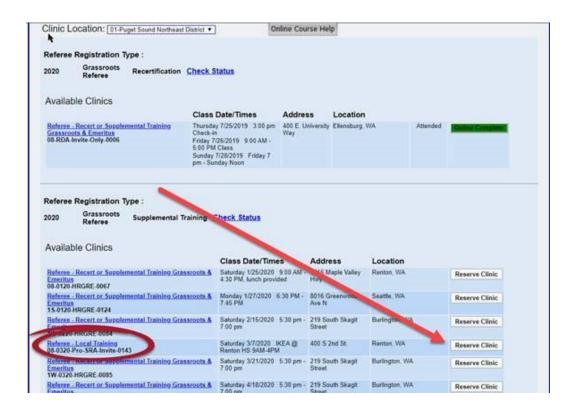

## Clinic or Retest Reservations

District Director: Leslie Pointer Phone: 425-750-0212 Clinic Contact Jim Kritzberg (SRA) Phone: 509-430-1015

Clinic Instructions: Pro Clinic Invitees only - Non GR+ or higher

Clinic Cutoff Date Friday, March 06, 2020