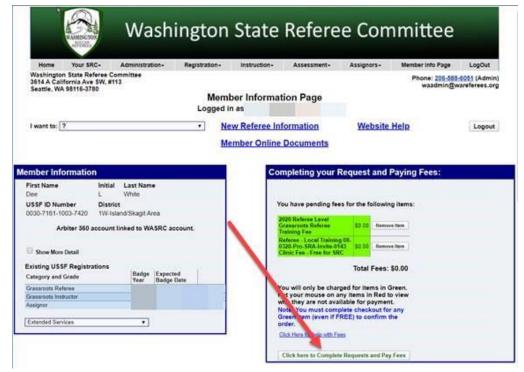

## Washington State Referee Committee

Logged in as

Return to Member Home Page Washington State Referee Committee 3614 A California Ave SW 113 Seattle, WA 98116-3780 Logout Phone: 206-588-6051 (Admin) Fax: None waadmin@wareferees.org

## Member Receipt

Washington State Referee Committee

Please retain this receipt for your records.

Name Dee L White

Address 184 S 48th Pt.

City Mount Vernon State WA Zip 98274

Payment Type Ref No / Auth Code Total Amount

\$0.00

Transaction Date

Sunday, January 26, 2020

No Charge or Lifetime Member