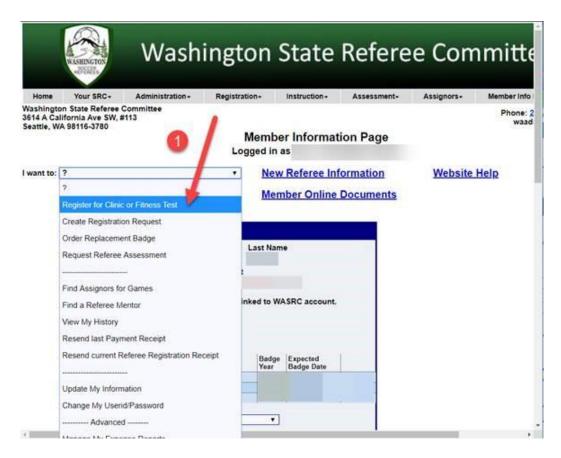

## Washington State Referee Committee

Logged in as

Return to Member Home Page Washington State Referee Committee 3614 A California Ave SW 113 Seattle, WA 98116-3780 Logout Phone: 206-588-6051 (Admin) Fax: None waadmin@wareferees.org