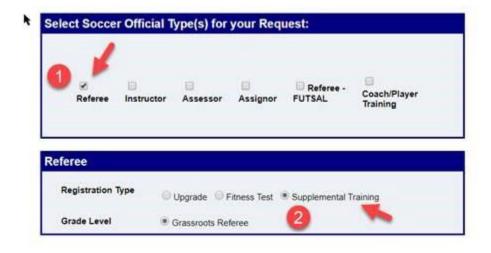

## How to Sign Up for an "Invite Only" Clinic

If you would like to sign up for an "Invite Only" clinic (i.e. a clinic you must have an invite code to attend) follow these instructions:







This is where you enter the Invitation Code for the "Invite Only" clinic. Then click "Reserve Clinic" again.







Note: Clinic fees will vary from clinic to clinic.



## Washington State Referee Committee

Logged in as

Return to Member Home Page Washington State Referee Committee 3614 A California Ave SW 113 Seattle, WA 98116-3780 Logout Phone: 206-588-6051 (Admin) Fax: None waadmin@wareferees.org

## Member Receipt

Washington State Referee Committee

Please retain this receipt for your records.

Name Dee L White

Address 184 S 48th Pt.

City Mount Vernon State WA Zip 98274

Payment Type Ref No / Auth Code Total Amount

\$0.00

Transaction Date

Sunday, January 26, 2020

No Charge or Lifetime Member

## Clinic or Retest Reservations

District Director: Leslie Pointer Phone: 425-75