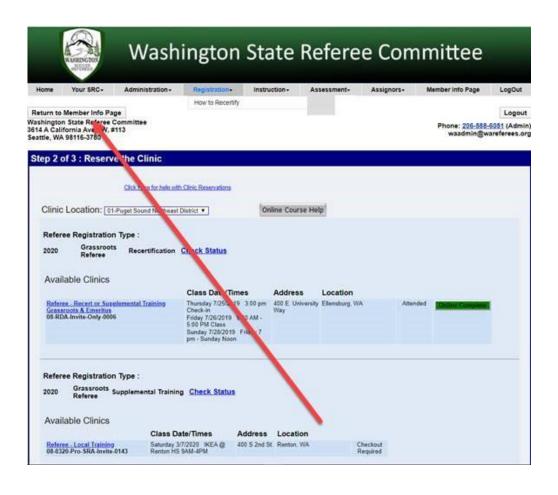

## How to Sign Up for an "Invite Only" Clinic

If you would like to sign up for an "Invite Only" clinic (i.e. a clinic you must have an invite code to attend) follow these instructions:

This is where you enter the Invitation Code for the "Invite Only" clinic. Then click "Reserve Clinic" again.

Note: Clinic fees will vary from clinic to clinic.

## Clinic or Retest Reservations

District Director: Leslie Pointer Phone: 425-750-0212 Clinic Contact Jim Kritzberg (SRA) Phone: 509-430-1015

Clinic Instructions: Pro Clinic Invitees only - Non GR+ or higher

Clinic Cutoff Date Friday, March 06, 2020