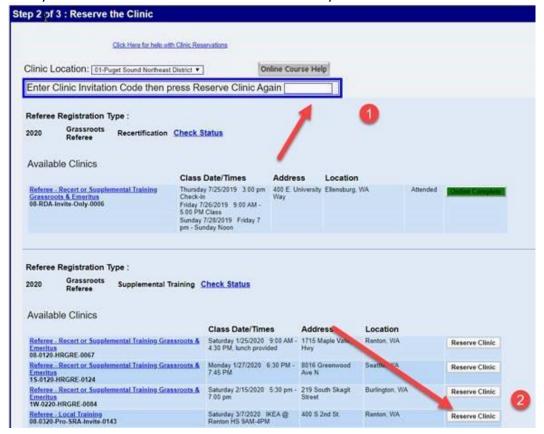

## How to Sign Up for an "Invite Only" Clinic

If you would like to sign up for an "Invite Only" clinic (i.e. a clinic you must have an invite code to attend) follow these instructions:

This is where you enter the Invitation Code for the "Invite Only" clinic. Then click "Reserve Clinic" again.